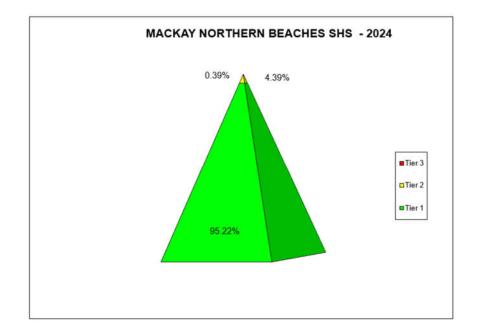

|
| WK 7<br>27 – 31<br>May | 27 Junior sector parade –<br>hall<br>Senior sector parade - PAC<br>Class changes to DP 9 a.m.<br>CQU IM jazz workshop<br>Reports open for data entry<br>3 p.m.<br>Stingers Strength 3-4 p.m. | 28 Staff<br>Yr 10 parade – hall<br>Deadly Choices P2<br>Student Council 1 <sup>st</sup> break<br>Yr 12 100 days                               | 29 Parade<br>White Card course<br>IA2 opt-in confirmation<br>results due to Jo                                         | 30 Yr 9 parade P4 – R block                                                                                                                              | 31 CIA Phase 3 ends<br>IA2 General opt-in<br>Confirmation results due to<br>Joanne            |

## Attendance



PBL – Term 1 – major behaviours



**Financial Reports** 

### **Budget Overview Report**

Mackay Northern Beaches State High School - (7873) Report Date: 29-Apr-2024 5:59 AM Budget Quarter 2 Period: 202404 | Cost Centre: % | Cost Centre Manager: % User: Burrows, Sian (787300082361)

|                                                                   | Year to Date |            |          |              |            | Original  |              |            |
|-------------------------------------------------------------------|--------------|------------|----------|--------------|------------|-----------|--------------|------------|
|                                                                   | Actual       | Budget     | Variance | Comment      | Budget     | Variance  | Comment      | Budget     |
| Opening Balance