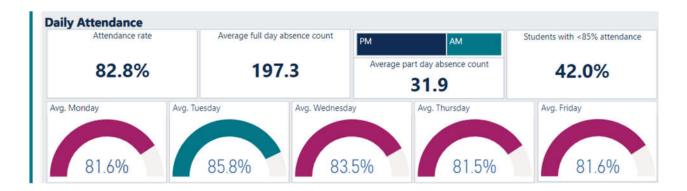

|
| WK 7<br>27 – 31<br>May | 27 Junior sector parade –<br>hall<br>Senior sector parade - PAC<br>Class changes to DP 9 a.m.<br>CQU IM jazz workshop<br>Reports open for data entry<br>3 p.m.<br>Stingers Strength 3-4 p.m. | 28 Staff<br>Yr 10 parade – hall<br>Deadly Choices P2<br>Student Council 1 <sup>st</sup> break<br>Yr 12 100 days                               | 29 Parade<br>White Card course<br>IA2 opt-in confirmation<br>results due to Jo                                         | 30 Yr 9 parade P4 – R block                                                                                                                              | 31 CIA Phase 3 ends<br>IA2 General opt-in<br>Confirmation results due to<br>Joanne            |

## Attendance



PBL – Term 1 – major behaviours



**Financial Reports** 

### **Budget Overview Report**

Mackay Northern Beaches State High School - (7873) Report Date: 29-Apr-2024 5:59 AM Budget Quarter 2 Period: 202404 | Cost Centre: % | Cost Centre Manager: % User: Burrows, Sian (787300082361)

|                                                                   | Year to Date |            |          |              |            | Original  |              |            |
|-------------------------------------------------------------------|--------------|------------|----------|--------------|------------|-----------|--------------|------------|
|                                                                   | Actual       | Budget     | Variance | Comment      | Budget     | Variance  | Comment